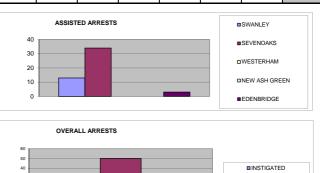

#### ASSISTED ARRESTS

|               | Apr | May | Jun | Jul | Aug | Sep | Oct | Nov | Dec | Jan | Feb | Mar | Total |
|---------------|-----|-----|-----|-----|-----|-----|-----|-----|-----|-----|-----|-----|-------|
| Swanley       |     |     |     | 1   | 2   |     |     |     |     |     |     |     | 3     |
| Sevenoaks     | 2   | 2   | 8   | 6   | 2   |     |     |     |     |     |     |     | 20    |
| Westerham     |     |     |     |     |     |     |     |     |     |     |     |     |       |
| New Ash Green |     |     |     |     |     |     |     |     |     |     |     |     |       |
| Edenbridge    |     |     |     | 3   |     |     |     |     |     |     |     |     | 3     |
| TOTAL         | 2   | 2   | 8   | 10  | 4   |     |     |     |     |     |     |     | 26    |