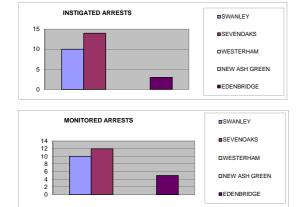

#### **INSTIGATED ARRESTS**

|               | Apr | May | Jun | Jul | Aug | Sep | Oct | Nov | Dec | Jan | Feb | Mar | Total |
|---------------|-----|-----|-----|-----|-----|-----|-----|-----|-----|-----|-----|-----|-------|
| Swanley       |     |     |     |     | 1   |     |     |     |     |     |     |     | 1     |
| Sevenoaks     |     | 4   | 3   |     | 1   |     |     |     |     |     |     |     | 8     |
| Westerham     |     |     |     |     |     |     |     |     |     |     |     |     |       |
| New Ash Green |     |     |     |     |     |     |     |     |     |     |     |     |       |
| Edenbridge    |     |     |     |     |     |     |     |     |     |     |     |     | 0     |
| TOTAL         |     | 4   | 3   | 0   | 2   |     |     |     |     |     |     |     | 9     |

#### MONITORED ARRESTS

|               | Apr | May | Jun | Jul | Aug | Sep | Oct | Nov | Dec | Jan | Feb | Mar | Total |
|---------------|-----|-----|-----|-----|-----|-----|-----|-----|-----|-----|-----|-----|-------|
| Swanley       |     |     |     | 1   |     |     |     |     |     |     |     |     | 1     |
| Sevenoaks     | 1   | 4   | 1   |     |     |     |     |     |     |     |     |     | 6     |
| Westerham     | 1   | 1   |     |     |     |     |     |     |     |     |     |     | 2     |
| New Ash Green |     |     |     |     |     |     |     |     |     |     |     |     |       |
| Edenbridge    | 1   |     |     | 1   | 1   |     |     |     |     |     |     |     | 3     |
| TOTAL         | 3   | 5   | 1   | 2   | 1   |     |     |     |     |     |     |     | 12    |